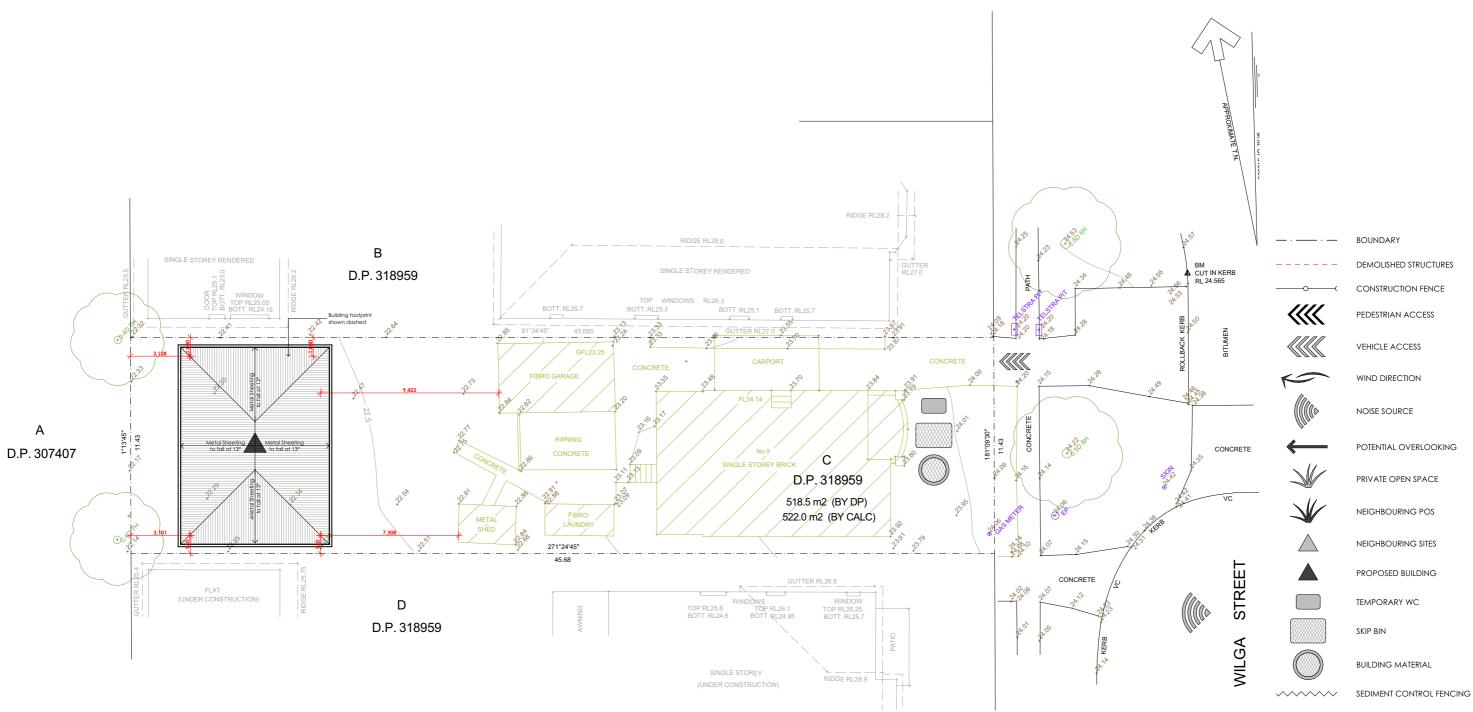

## ROOF/SITE ANALYSIS PLAN 1:200

DRAWINGS NOT TO BE SCALED, WRITTEN DIMENSIONS TO BE USED ONLY. IF DISCREPENCIES EXIST CONTACT ARCM.
 ALL WORKS TO BE COMPLETED IN ACCORDANCE WITH THE NATIONAL CONSTRUCTION CODE, AUSTRALIAN STANDARDS AND RELEVANT BY LAWS.
 BUILDER TO CHECK & VERIFY ALL DIMENSIONS & LEVELS PRIOR TO COMMENCEMENT OF WORK.
 ALL PROPRIETRY ITEMS ARE TO BE INSTALLED IN ACCORDANCE WITH MANUFACTURERS DETAILS AND SPECIFICATIONS.

PROPOSED SECONDARY DWELLING @ 9 WILGA STREET PUNCHBOWL

| PROJECT NORTH:

| 003 | LOT/SECTION/<br>PLAN NO: | DESIGNER:<br>M.M. | SCALE:<br>AS SHOWN | bdaa                                     | F |
|-----|--------------------------|-------------------|--------------------|------------------------------------------|---|
|     | LOT DP                   | REF:<br>2025-142  | DATE:<br>MAY 25    | A C C R E D I T E D<br>BUILDING DESIGNER | Ì |