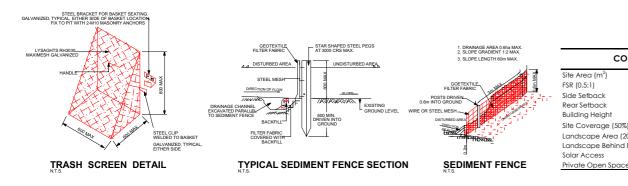

## **COMPLIANCE TABLE** CONTROL REQUIRED PROPOSED Site Area (m2) 522 450 FSR (0.5:1) 156.7 276m2 Side Setback 0.9m 0.95 Rear Setback 3.1 Building Height max 4.5m Site Coverage (50%) 232.25sqm 197.69 Landscape Area (20%) Landscape Behind Building Line (20%) 92.9sqm 182.7